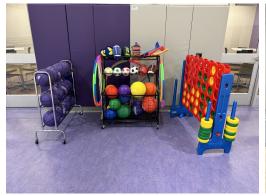

## **GYMNASIUM**

- Includes use of basketball, futsal, volleyball, or pickleball equipment, and use of lockers and locker room facilities.
- You must be 25 to rent the Gymnasium.
- Alcohol is not permitted. Political events (Meet the candidate, rally, etc.) are not permitted.