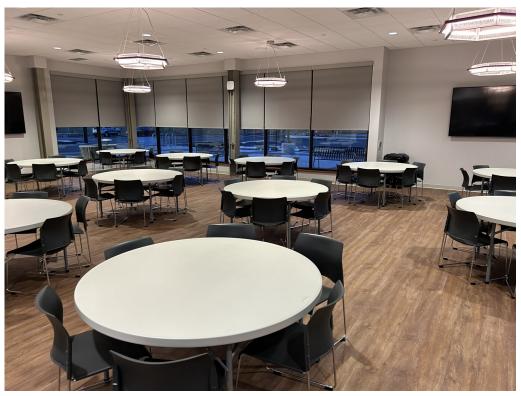

IDEAL FOR: BIRTHDAYS, ANNIVERSARIES, RECEPTIONS, AND PARTIES!

12 60" ROUND TABLES AND 6 HIGH-TOP TABLES AND CHAIRS!

RESIDENTS RECEIVE A 25% DISCOUNT ON ALL RENTALS!

## **BANQUET HALL** Contains a full kitchen with an oven, stovetop, sink,

- Contains a full kitchen with an oven, stovetop, sink, two microwaves, refrigerator, and abundant countertop space.
- Two large garage-style doors can be opened (weather permitting) with access to picnic tables and an outdoor kitchen and grill.
- Full use of three televisions, a microphone and speaker system.
  - Capacity for 128 guests, with seating for 72