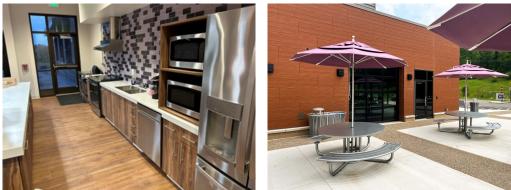

## **BANQUET HALL** Contains a full kitchen with an oven, stovetop, sink,

- Contains a full kitchen with an oven, stovetop, sink, two microwaves, refrigerator, and abundant countertop space.
- Two large garage-style doors can be opened (weather permitting) with access to picnic tables and an outdoor kitchen and grill.
- Full use of three televisions, a microphone and speaker system.
  - Capacity for 128 guests, with seating for 72